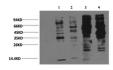

### Data

www.elabscience.com

Western Blot analysis of 1) Jurkat, 2) 293T, 3) Rat brain, 4) Mouse brain with Phosphotyrosine Monoclonal Antibody at dilution of 1:2000

Immunohistochemistry of paraffin-embedded Human breast carcinoma tissue with Phosphotyrosine Monoclonal Antibody at dilution of 1:200