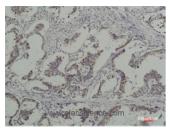

### Data

www.elabscience.com

Western Blot analysis of 1) Jurkat, 2) 293T, 3) Rat brain, 4) Mouse brain with Phosphotyrosine Monoclonal Antibody at dilution of 1:2000

Immunohistochemistry of paraffin-embedded Human breast carcinoma tissue with Phosphotyrosine Monoclonal Antibody at dilution of 1:200