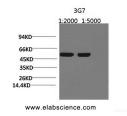

#### Data

Western Blot analysis of Arabidopsis using Rubisco (Large Chain) Monoclonal Antibody at dilution of 1)1:2000 2)1:5000.

Observed Mw:53kDa