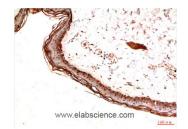

#### Data

Immunohistochemistry of paraffin-embedded Human skin tissue using PDGFRA Monoclonal Antibody at dilution of 1:200.

Immunofluorescence analysis of Mouse spleen tissue using PDGFRA Monoclonal Antibody at dilution of 1:200.