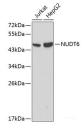

#### Data

Western blot analysis of extracts of various cell lines using NUDT6 Polyclonal Antibody at dilution of 1:1000.

Observed Mw:47kDa Calculated Mw:17kDa/35kDa

Immunofluorescence analysis of HeLa cells using NUDT6 Polyclonal Antibody