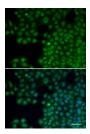

#### Data

Western blot analysis of extracts of various cell lines using NUDT6 Polyclonal Antibody at dilution of 1:1000.

Observed Mw:47kDa Calculated Mw:17kDa/35kDa

Immunofluorescence analysis of HeLa cells using NUDT6 Polyclonal Antibody