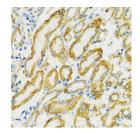

### Data

Immunohistochemistry of paraffin-embedded Rat kidney using HSPA9 Polyclonal Antibody at dilution of 1:100 (40x lens).

Immunohistochemistry of paraffin-embedded Human lung cancer using HSPA9 Polyclonal Antibody at dilution of 1:100 (40x lens).