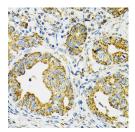

Immunohistochemistry of paraffin-embedded Human gastric cancer using HSPA9 Polyclonal Antibody at dilution of 1:100 (40x lens).

Immunohistochemistry of paraffin-embedded Mouse heart using HSPA9 Polyclonal Antibody at dilution of 1:100 (40x lens).