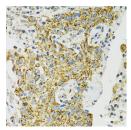

### Data

Immunohistochemistry of paraffin-embedded Rat kidney using HSPA9 Polyclonal Antibody at dilution of 1:100 (40x lens).

Immunohistochemistry of paraffin-embedded Human lung cancer using HSPA9 Polyclonal Antibody at dilution of 1:100 (40x lens).