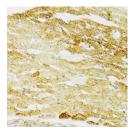

Immunohistochemistry of paraffin-embedded Human gastric cancer using HSPA9 Polyclonal Antibody at dilution of 1:100 (40x lens).

Immunohistochemistry of paraffin-embedded Mouse heart using HSPA9 Polyclonal Antibody at dilution of 1:100 (40x lens).