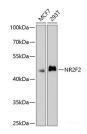

### Data

Western blot analysis of extracts of various cell lines using NR2F2 Polyclonal Antibody at dilution of 1:1000.

Observed Mw:45kDa Calculated Mw:29kDa/31kDa/45kDa