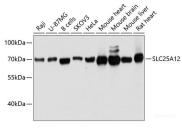

### Data

Western blot analysis of extracts of various cell lines using SLC25A12 Polyclonal Antibody at dilution of 1:3000.

> Observed Mw:75kDa Calculated Mw:62kDa/74kDa