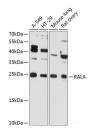

#### Data

Western blot analysis of extracts of various cell lines using RALA Polyclonal Antibody at 1:3000 dilution.

Observed Mw:24kDa Calculated Mw:23kDa