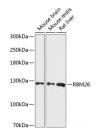

#### Data

Western blot analysis of extracts of various cell lines using RBM26 Polyclonal Antibody at dilution of 1:3000.

Observed Mw:113kDa Calculated

Mw:13kDa/60kDa/62kDa/110kDa/111kDa/113kDa