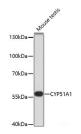

#### Data

Western blot analysis of extracts of Mouse testis using CYP51A1 Polyclonal Antibody at dilution of 1:1000.

Observed Mw:Refer to figures Calculated Mw:46kDa/56kDa

Western blot analysis of extracts of various cell lines using CYP51A1 Polyclonal Antibody at dilution of 1:1000.