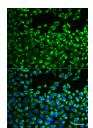

# **CYP51A1 Polyclonal Antibody**

Catalog Number: E-AB-64668



Note: Centrifuge before opening to ensure complete recovery of vial contents.

### **Description**

Reactivity Human, Mouse, Rat

**Immunogen** Recombinant fusion protein of human CYP51A1 (NP\_000777.1).

Host Rabbit
Isotype IgG

**Purification** Affinity purification

Conjugation Unconjugated

**Formulation** PBS with 0.02% sodium azide, 50% glycerol, pH7.3.

## **Applications** Recommended Dilution

WB 1:500-1:2000 IF 1:50-1:200

#### Data



Western blot analysis of extracts of Mouse testis using CYP51A1 Polyclonal Antibody at dilution of 1:1000.

Observed Mw:Refer to figures Calculated Mw:46kDa/56kDa



Western blot analysis of extracts of various cell lines using CYP51A1 Polyclonal Antibody at dilution of 1:1000.



Immunofluorescence analysis of MCF-7 cells using CYP51A1 Polyclonal Antibody

# **Preparation & Storage**

Storage Store at -20°C. Avoid freeze / thaw cycles.

# Background

This gene encodes a member of the cytochrome P450 superfamily of enzymes. The cytochrome P450 proteins are monooxygenases which catalyze many reactions involved in drug metabolism and synthesis of cholesterol, steroids and other lipids. This endoplasmic reticulum protein participates in the synthesis of cholesterol by catalyzing the removal of

#### For Research Use Only

A Reliable Research Partner in Life Science and Medicine

Toll-free: 1-888-852-8623 Tel: 1-832-243-6086 Fax: 1-832-243-6017

Web: <u>www.elabscience.com</u> Email: <u>techsupport@elabscience.com</u>

# **CYP51A1 Polyclonal Antibody**

Catalog Number