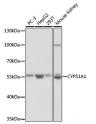

#### Data

Western blot analysis of extracts of Mouse testis using CYP51A1 Polyclonal Antibody at dilution of 1:1000.

Observed Mw:Refer to figures Calculated Mw:46kDa/56kDa

Western blot analysis of extracts of various cell lines using CYP51A1 Polyclonal Antibody at dilution of 1:1000.