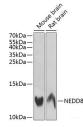

Western blot analysis of extracts of various cell lines using NEDD8 Polyclonal Antibody at dilution of 1:1000. Observed Mw:13kDa Calculated Mw:9kDa