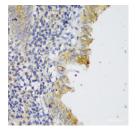

Immunohistochemistry of paraffin-embedded Human stomach using GCC2 Polyclonal Antibody at dilution of 1:150 (40x lens).

Immunohistochemistry of paraffin-embedded Human appendix using GCC2 Polyclonal Antibody at dilution of 1:150 (40x lens).