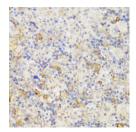

# **GCC2 Polyclonal Antibody**

Catalog Number: E-AB-64832

Immunohistochemistry of paraffin-embedded Mouse spleen using GCC2 Polyclonal Antibody at dilution of 1:150 (40x lens).