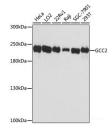

### Data

Western blot analysis of extracts of various cell lines using GCC2 Polyclonal Antibody at dilution of 1:3000.

Observed Mw:196kDa Calculated Mw:5kDa/195kDa

Immunohistochemistry of paraffin-embedded Human colon using GCC2 Polyclonal Antibody at dilution of 1:150 (40x lens).