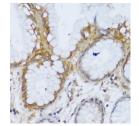

Immunohistochemistry of paraffin-embedded Human stomach using GCC2 Polyclonal Antibody at dilution of 1:150 (40x lens).

Immunohistochemistry of paraffin-embedded Human appendix using GCC2 Polyclonal Antibody at dilution of 1:150 (40x lens).