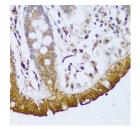

### Data

Western blot analysis of extracts of various cell lines using GCC2 Polyclonal Antibody at dilution of 1:3000.

Observed Mw:196kDa Calculated Mw:5kDa/195kDa

Immunohistochemistry of paraffin-embedded Human colon using GCC2 Polyclonal Antibody at dilution of 1:150 (40x lens).