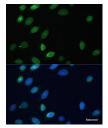

Immunohistochemistry of paraffin-embedded Human uterine cancer using EMD Polyclonal Antibody at dilution of 1:100 (40x lens).

Immunofluorescence analysis of U-2 OS cells using EMD Polyclonal Antibody at dilution of 1:100. Blue: DAPI for nuclear staining.

# **EMD Polyclonal Antibody**

Catalog Number: E-AB-64863

Confocal immunofluorescence analysis of U-2OS cells using EMD Polyclonal Antibody at dilution of 1:100. Blue: DAPI for nuclear staining.