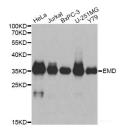

## Data

Western blot analysis of extracts of various cell lines using EMD Polyclonal Antibody at dilution of 1:1000.

Observed Mw:35kDa Calculated Mw:28kDa

Immunohistochemistry of paraffin-embedded Human gastric cancer using EMD Polyclonal Antibody at dilution of 1:100 (40x lens).