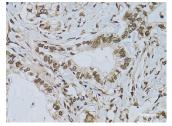

## Data

Western blot analysis of extracts of various cell lines using EMD Polyclonal Antibody at dilution of 1:1000.

Observed Mw:35kDa Calculated Mw:28kDa

Immunohistochemistry of paraffin-embedded Human gastric cancer using EMD Polyclonal Antibody at dilution of 1:100 (40x lens).