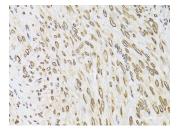

Immunohistochemistry of paraffin-embedded Human uterine cancer using EMD Polyclonal Antibody at dilution of 1:100 (40x lens).

Immunofluorescence analysis of U-2 OS cells using EMD Polyclonal Antibody at dilution of 1:100. Blue: DAPI for nuclear staining.