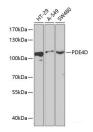

### Data

Western blot analysis of extracts of various cell lines using PDE4D Polyclonal Antibody at 1:1000 dilution.

Observed Mw:110kDa Calculated Mw:23-24kDa/57-91kDa