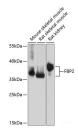

### Data

Western blot analysis of extracts of various cell lines using FBP2 Polyclonal Antibody at dilution of 1:1000.

Observed Mw:36kDa Calculated Mw:36kDa