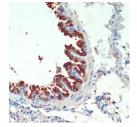

## Data

Western blot analysis of extracts of various cell lines using KIF5B Polyclonal Antibody at dilution of 1:1000.

Observed Mw:110kDa Calculated Mw:109kDa

Immunohistochemistry of paraffin-embedded Mouse lung using KIF5B Polyclonal Antibody at dilution of 1:200 (40x lens).