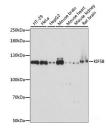

## Data

Western blot analysis of extracts of various cell lines using KIF5B Polyclonal Antibody at dilution of 1:1000.

Observed Mw:110kDa Calculated Mw:109kDa

Immunohistochemistry of paraffin-embedded Mouse lung using KIF5B Polyclonal Antibody at dilution of 1:200 (40x lens).