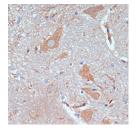

Immunohistochemistry of paraffin-embedded Mouse testis using KIF5B Polyclonal Antibody at dilution of 1:200 (40x lens).

Immunohistochemistry of paraffin-embedded Mouse spinal cord using KIF5B Polyclonal Antibody at dilution of 1:200 (40x lens).