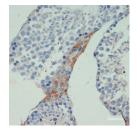

# KIF5B Polyclonal Antibody

Catalog Number: E-AB-65249

Immunohistochemistry of paraffin-embedded Mouse pancreas using KIF5B Polyclonal Antibody at dilution of 1:200 (40x lens).