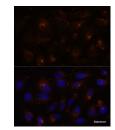

Western blot analysis of extracts of various cell lines using ESYT1 Polyclonal Antibody at dilution of 1:1000. Observed Mw:123kDa Calculated Mw:122kDa/124kDa

Immunofluorescence analysis of U-2 OS cells using ESYT1 Polyclonal Antibody at dilution of 1:100. Blue: DAPI for nuclear staining.