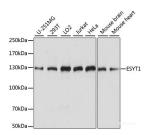

Western blot analysis of extracts of various cell lines using ESYT1 Polyclonal Antibody at dilution of 1:1000. Observed Mw:123kDa Calculated Mw:122kDa/124kDa

Immunofluorescence analysis of U-2 OS cells using ESYT1 Polyclonal Antibody at dilution of 1:100. Blue: DAPI for nuclear staining.