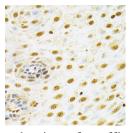

### Data

Immunohistochemistry of paraffin-embedded Rat kidney using RUNX1 Polyclonal Antibody at dilution of 1:100 (40x lens).

Immunohistochemistry of paraffin-embedded Human esophageal cancer using RUNX1 Polyclonal Antibody at dilution of 1:100 (40x lens).