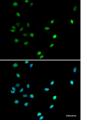

Immunohistochemistry of paraffin-embedded Mouse brain using RUNX1 Polyclonal Antibody at dilution of 1:100 (40x lens).

Immunofluorescence analysis of A549 cells using **RUNX1** Polyclonal Antibody

Fax: 1-832-243-6017

Immunofluorescence analysis of MCF-7 cells using **RUNX1** Polyclonal Antibody