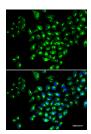

Immunohistochemistry of paraffin-embedded Mouse brain using RUNX1 Polyclonal Antibody at dilution of 1:100 (40x lens).

Immunofluorescence analysis of A549 cells using **RUNX1** Polyclonal Antibody

Fax: 1-832-243-6017

Immunofluorescence analysis of MCF-7 cells using **RUNX1** Polyclonal Antibody