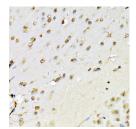

Immunohistochemistry of paraffin-embedded Mouse brain using RUNX1 Polyclonal Antibody at dilution of 1:100 (40x lens).

Immunofluorescence analysis of A549 cells using **RUNX1** Polyclonal Antibody

Fax: 1-832-243-6017