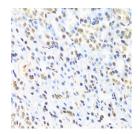

### Data

Immunohistochemistry of paraffin-embedded Rat kidney using RUNX1 Polyclonal Antibody at dilution of 1:100 (40x lens).

Immunohistochemistry of paraffin-embedded Human esophageal cancer using RUNX1 Polyclonal Antibody at dilution of 1:100 (40x lens).