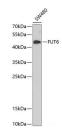

#### Data

Western blot analysis of extracts of SW480 cells using FUT6 Polyclonal Antibody at dilution of

Observed Mw:42kDa Calculated Mw:41kDa/42kDa

Immunohistochemistry of paraffin-embedded Human liver using FUT6 Polyclonal Antibody at dilution of 1:100 (40x lens).