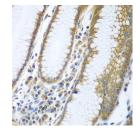

Immunohistochemistry of paraffin-embedded Human stomach using FUT6 Polyclonal Antibody at dilution of 1:100 (40x lens).