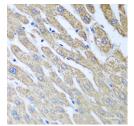

#### Data

Western blot analysis of extracts of SW480 cells using FUT6 Polyclonal Antibody at dilution of

Observed Mw:42kDa Calculated Mw:41kDa/42kDa

Immunohistochemistry of paraffin-embedded Human liver using FUT6 Polyclonal Antibody at dilution of 1:100 (40x lens).