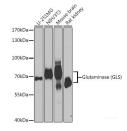

#### Data

Western blot analysis of extracts of various cell lines using Glutaminase (Glutaminase (GLS)) Polyclonal Antibody at 1:1000 dilution.

Observed Mw:65-73KDa Calculated Mw:17kDa/65kDa/73kDa

Immunofluorescence analysis of NIH/3T3 cells using Glutaminase (GLS) Polyclonal Antibody at dilution of 1:150. Blue: DAPI for nuclear staining.