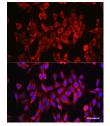

#### Data

Western blot analysis of extracts of various cell lines using Glutaminase (Glutaminase (GLS)) Polyclonal Antibody at 1:1000 dilution.

Observed Mw:65-73KDa Calculated Mw:17kDa/65kDa/73kDa

Immunofluorescence analysis of NIH/3T3 cells using Glutaminase (GLS) Polyclonal Antibody at dilution of 1:150. Blue: DAPI for nuclear staining.