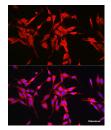

Immunofluorescence analysis of PC-12 cells using Glutaminase (GLS) Polyclonal antibody at dilution of 1:150. Blue: DAPI for nuclear staining.

Immunofluorescence analysis of SH-SY5Y cells using Glutaminase (GLS) Polyclonal antibody at dilution of 1:150. Blue: DAPI for nuclear staining.