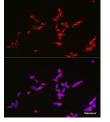

Immunofluorescence analysis of PC-12 cells using Glutaminase (GLS) Polyclonal antibody at dilution of 1:150. Blue: DAPI for nuclear staining.

Immunofluorescence analysis of SH-SY5Y cells using Glutaminase (GLS) Polyclonal antibody at dilution of 1:150. Blue: DAPI for nuclear staining.