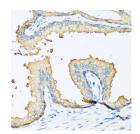

### Data

Immunohistochemistry of paraffin-embedded Human prostate using NOV Polyclonal Antibody at dilution of 1:100 (40x lens).