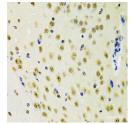

Immunohistochemistry of paraffin-embedded Human stomach using PRPF3 Polyclonal Antibody at dilution of 1:100 (40x lens).

Immunohistochemistry of paraffin-embedded Mouse brain using PRPF3 Polyclonal Antibody at dilution of 1:100 (40x lens).