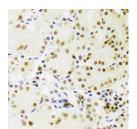

Immunohistochemistry of paraffin-embedded Human stomach using PRPF3 Polyclonal Antibody at dilution of 1:100 (40x lens).

Immunohistochemistry of paraffin-embedded Mouse brain using PRPF3 Polyclonal Antibody at dilution of 1:100 (40x lens).