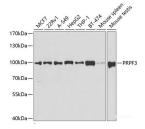

## Data

Western blot analysis of extracts of various cell lines using PRPF3 Polyclonal Antibody at dilution of 1:1000.

Observed Mw:100kDa Calculated Mw:31kDa/77kDa

Immunohistochemistry of paraffin-embedded Rat brain using PRPF3 Polyclonal Antibody at dilution of 1:100 (40x lens).