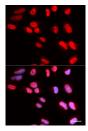

# **PRPF3 Polyclonal Antibody**

Catalog Number: E-AB-60984

Immunofluorescence analysis of U2OS cells using PRPF3 Polyclonal Antibody