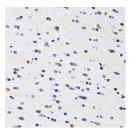

## Data

Western blot analysis of extracts of various cell lines using PRPF3 Polyclonal Antibody at dilution of 1:1000.

Observed Mw:100kDa Calculated Mw:31kDa/77kDa

Immunohistochemistry of paraffin-embedded Rat brain using PRPF3 Polyclonal Antibody at dilution of 1:100 (40x lens).