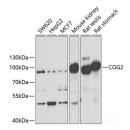

#### Data

Western blot analysis of extracts of various cell lines using COG2 Polyclonal Antibody at 1:1000 dilution.

Observed Mw:88kDa Calculated Mw:83kDa

Immunohistochemistry of paraffin-embedded rat brain using COG2 Polyclonal Antibody at dilution of 1:100 (40x lens).Perform microwave antigen retrieval with 10 mM PBS buffer pH 7.2 before commencing with IHC staining protocol.