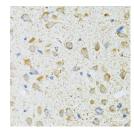

Immunohistochemistry of paraffin-embedded mouse kidney using COG2 Polyclonal antibody at dilution of 1:100 (40x lens).Perform microwave antigen retrieval with 10 mM PBS buffer pH 7.2 before commencing with IHC staining protocol.