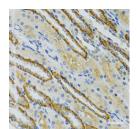

#### Data

Western blot analysis of extracts of various cell lines using COG2 Polyclonal Antibody at 1:1000 dilution.

Observed Mw:88kDa Calculated Mw:83kDa

Immunohistochemistry of paraffin-embedded rat brain using COG2 Polyclonal Antibody at dilution of 1:100 (40x lens).Perform microwave antigen retrieval with 10 mM PBS buffer pH 7.2 before commencing with IHC staining protocol.