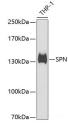

#### Data

Western blot analysis of extracts of THP-1 cells using SPN Polyclonal Antibody at dilution of 1:1000.

Observed Mw:130kDa Calculated Mw:40kDa

Immunohistochemistry of paraffin-embedded Human tonsil using SPN Polyclonal Antibody at dilution of 1:100 (40x lens).