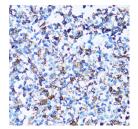

#### Data

Western blot analysis of extracts of THP-1 cells using SPN Polyclonal Antibody at dilution of 1:1000.

Observed Mw:130kDa Calculated Mw:40kDa

Immunohistochemistry of paraffin-embedded Human tonsil using SPN Polyclonal Antibody at dilution of 1:100 (40x lens).