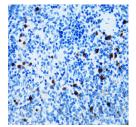

Immunohistochemistry of paraffin-embedded Mouse lung using SPN Polyclonal Antibody at dilution of 1:100 (40x lens).

Immunohistochemistry of paraffin-embedded Mouse spleen using SPN Polyclonal Antibody at dilution of 1:100 (40x lens).