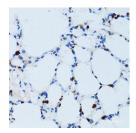

Immunohistochemistry of paraffin-embedded Mouse lung using SPN Polyclonal Antibody at dilution of 1:100 (40x lens).

Immunohistochemistry of paraffin-embedded Mouse spleen using SPN Polyclonal Antibody at dilution of 1:100 (40x lens).