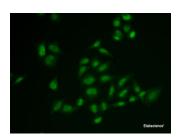

# **SSRP1 Polyclonal Antibody**

Catalog Number: E-AB-61945



Note: Centrifuge before opening to ensure complete recovery of vial contents.

#### **Description**

Reactivity Human, Mouse

**Immunogen** Recombinant fusion protein of human SSRP1 (NP\_003137.1).

Host Rabbit
Isotype IgG

**Purification** Affinity purification

Conjugation Unconjugated

**Formulation** PBS with 0.02% sodium azide, 50% glycerol, pH7.3.

### **Applications** Recommended Dilution

WB 1:500-1:2000 IHC 1:50-1:200 IF 1:10-1:100

## <u>Da</u>ta



Western blot analysis of extracts of various cell lines using SSRP1 Polyclonal Antibody at dilution of 1:1000.

Observed Mw:98kDa Calculated Mw:81kDa



Immunohistochemistry of paraffin-embedded Mouse liver using SSRP1 Polyclonal Antibody at dilution of 1:200 (40x lens).



Immunofluorescence analysis of U2OS cells using SSRP1 Polyclonal Antibody

## **Preparation & Storage**

Storage Store at -20°C. Avoid freeze / thaw cycles.

# Background

The protein encoded by this gene is a subunit of a heterodimer that, along with SUPT16H, forms chromatin

#### For Research Use Only

A Reliable Research Partner in Life Science and Medicine

Toll-free: 1-888-852-8623 Tel: 1-832-243-6086 Fax: 1-832-243-6017

Web: <u>www.elabscience.com</u> Email: <u>techsupport@elabscience.com</u>

# **SSRP1 Polyclonal Antibody**

Catalog Number: E-AB-61945



transcriptional elongation factor FACT. FACT interacts specifically with histones H2A/H2B to effect nucleosome disassembly and transcription elongation. FACT and cisplatin-damaged DNA may be crucial to the anticancer mechanism of