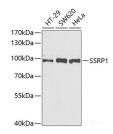

## <u>Da</u>ta

Western blot analysis of extracts of various cell lines using SSRP1 Polyclonal Antibody at dilution of 1:1000.

Observed Mw:98kDa Calculated Mw:81kDa

Immunohistochemistry of paraffin-embedded Mouse liver using SSRP1 Polyclonal Antibody at dilution of 1:200 (40x lens).