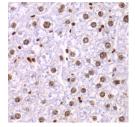

## <u>Da</u>ta

Western blot analysis of extracts of various cell lines using SSRP1 Polyclonal Antibody at dilution of 1:1000.

Observed Mw:98kDa Calculated Mw:81kDa

Immunohistochemistry of paraffin-embedded Mouse liver using SSRP1 Polyclonal Antibody at dilution of 1:200 (40x lens).