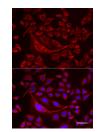

Immunohistochemistry of paraffin-embedded Human esophageal cancer using TUFM Polyclonal Antibody at dilution of 1:100 (40x lens).

Immunofluorescence analysis of MCF7 cells using TUFM Polyclonal Antibody