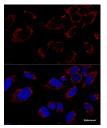

Confocal immunofluorescence analysis of U2OS cells using TUFM Polyclonal Antibody at dilution of 1:100. Blue: DAPI for nuclear staining.