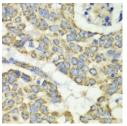

Immunohistochemistry of paraffin-embedded Human esophageal cancer using TUFM Polyclonal Antibody at dilution of 1:100 (40x lens).

Immunofluorescence analysis of MCF7 cells using TUFM Polyclonal Antibody