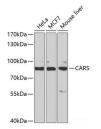

Western blot analysis of extracts of various cell lines using CARS Polyclonal Antibody at 1:1000 dilution. Observed Mw:85kDa Calculated Mw:82kDa/85kDa/94kDa

Immunofluorescence analysis of HeLa cells using CARS Polyclonal Antibody Blue: DAPI for nuclear staining.