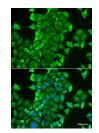

Western blot analysis of extracts of various cell lines using CARS Polyclonal Antibody at 1:1000 dilution. Observed Mw:85kDa Calculated Mw:82kDa/85kDa/94kDa

Immunofluorescence analysis of HeLa cells using CARS Polyclonal Antibody Blue: DAPI for nuclear staining.