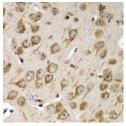

#### Data

Immunohistochemistry of paraffin-embedded Rat kidney using TMED10 Polyclonal Antibody at dilution of 1:100 (40x lens).

Immunohistochemistry of paraffin-embedded Mouse brain using TMED10 Polyclonal Antibody at dilution of 1:100 (40x lens).