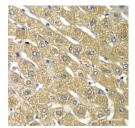

Immunohistochemistry of paraffin-embedded Human liver damage using TMED10 Polyclonal Antibody at dilution of 1:100 (40x lens).

Immunofluorescence analysis of NIH-3T3 cells using TMED10 Polyclonal Antibody at dilution of 1:100.