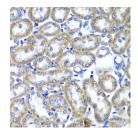

#### Data

Immunohistochemistry of paraffin-embedded Rat kidney using TMED10 Polyclonal Antibody at dilution of 1:100 (40x lens).

Immunohistochemistry of paraffin-embedded Mouse brain using TMED10 Polyclonal Antibody at dilution of 1:100 (40x lens).