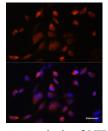

Immunohistochemistry of paraffin-embedded Human liver damage using TMED10 Polyclonal Antibody at dilution of 1:100 (40x lens).

Immunofluorescence analysis of NIH-3T3 cells using TMED10 Polyclonal Antibody at dilution of 1:100.

Blue: DAPI for nuclear staining.