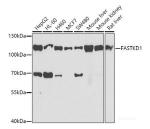

Western blot analysis of extracts of various cell lines using FASTKD1 Polyclonal Antibody at 1:1000 dilution. Observed Mw:110kDa Calculated Mw:92kDa/97kDa