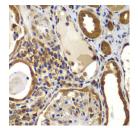

#### Data

Western blot analysis of extracts of various cell lines using NME2/NM23B Polyclonal Antibody at 1:1000 dilution.

Observed Mw:17kDa Calculated Mw:17kDa/30kDa

Immunohistochemistry of paraffin-embedded human kidney using NME2/NM23B Polyclonal Antibody at dilution of 1:100 (40x lens).Perform microwave antigen retrieval with 10 mM PBS buffer pH 7.2 before commencing with IHC staining protocol.