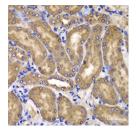

Immunohistochemistry of paraffin-embedded mouse kidney using NME2/NM23B Polyclonal antibody at dilution of 1:100 (40x lens).Perform microwave antigen retrieval with 10 mM PBS buffer pH 7.2 before commencing with IHC staining protocol.