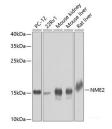

#### Data

Western blot analysis of extracts of various cell lines using NME2/NM23B Polyclonal Antibody at 1:1000 dilution.

Observed Mw:17kDa Calculated Mw:17kDa/30kDa

Immunohistochemistry of paraffin-embedded human kidney using NME2/NM23B Polyclonal Antibody at dilution of 1:100 (40x lens).Perform microwave antigen retrieval with 10 mM PBS buffer pH 7.2 before commencing with IHC staining protocol.