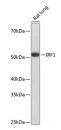

## Data

Western blot analysis of extracts of Rat lung using IRF1 Polyclonal Antibody at dilution of 1:1000.

Observed Mw:50KDa Calculated Mw:36kDa

Immunohistochemistry of paraffin-embedded Human lung cancer using IRF1 Polyclonal Antibody