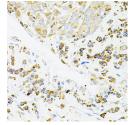

## Data

Western blot analysis of extracts of Rat lung using IRF1 Polyclonal Antibody at dilution of 1:1000.

Observed Mw:50KDa Calculated Mw:36kDa

Immunohistochemistry of paraffin-embedded Human lung cancer using IRF1 Polyclonal Antibody