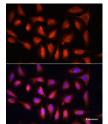

Immunohistochemistry of paraffin-embedded Mouse brain using IRF1 Polyclonal Antibody

Immunofluorescence analysis of U-2 OS cells using IRF1 Polyclonal Antibody at dilution of 1:100. Blue: DAPI for nuclear staining.