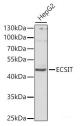

Western blot analysis of extracts of HepG2 cells using ECSIT Polyclonal Antibody at 1:1000 dilution. Observed Mw:49kDa Calculated Mw:24kDa/33kDa/49kDa

Immunofluorescence analysis of H9C2 cells using ECSIT Polyclonal Antibody at dilution of 100 (40x lens). Blue: DAPI for nuclear staining.