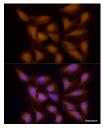

Immunofluorescence analysis of L929 cells using ECSIT Polyclonal antibody at dilution of 100 (40x lens). Blue: DAPI for nuclear staining.

Immunofluorescence analysis of U2OS cells using ECSIT Polyclonal antibody at dilution of 100 (40x lens). Blue: DAPI for nuclear staining.