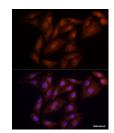

Western blot analysis of extracts of HepG2 cells using ECSIT Polyclonal Antibody at 1:1000 dilution. Observed Mw:49kDa Calculated Mw:24kDa/33kDa/49kDa

Immunofluorescence analysis of H9C2 cells using ECSIT Polyclonal Antibody at dilution of 100 (40x lens). Blue: DAPI for nuclear staining.