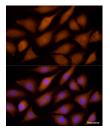

Immunofluorescence analysis of L929 cells using ECSIT Polyclonal antibody at dilution of 100 (40x lens). Blue: DAPI for nuclear staining.

Immunofluorescence analysis of U2OS cells using ECSIT Polyclonal antibody at dilution of 100 (40x lens). Blue: DAPI for nuclear staining.