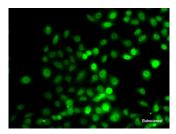

## Data

Immunofluorescence analysis of A549 cells using PRDM7 Polyclonal Antibody