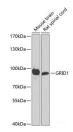

#### Data

Western blot analysis of extracts of various cell lines using GRID1 Polyclonal Antibody at dilution of 1:1000.

Observed Mw:100kDa Calculated Mw:63kDa/112kDa