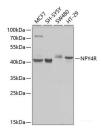

### Data

Western blot analysis of extracts of various cell lines using NPY4R Polyclonal Antibody at dilution of 1:1000.

Observed Mw:42kDa Calculated Mw:42kDa