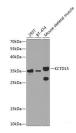

### Data

Western blot analysis of extracts of various cell lines using KCTD15 Polyclonal Antibody at 1:1000 dilution.

Observed Mw:32kDa Calculated Mw:26kDa/31kDa