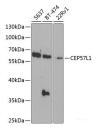

Western blot analysis of extracts of various cell lines using CEP57L1 Polyclonal Antibody at 1:1000 dilution. Observed Mw:60kDa Calculated Mw:45kDa/53kDa