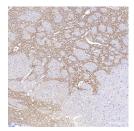

Immunohistochemistry analysis of paraffinembedded Rat brain striatum using TH Polyclonal Antibody at dilution of 1:300.

Immunofluorescence analysis of paraffin-embedded mouse brain using TH Polyclonal Antibody at dilution of 1:300.