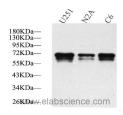

#### Data

Western Blot analysis of various samples using TH Polyclonal Antibody at dilution of 1:1000.

> Observed Mw:62kDa Calculated Mw:62kDa

Immunohistochemistry analysis of paraffinembedded Mouse brain striatum using TH Polyclonal Antibody at dilution of 1:300.