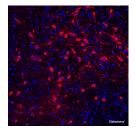

Immunohistochemistry analysis of paraffinembedded Rat brain striatum using TH Polyclonal Antibody at dilution of 1:300.

Immunofluorescence analysis of paraffin-embedded mouse brain using TH Polyclonal Antibody at dilution of 1:300.