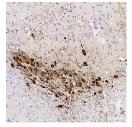

#### Data

Western Blot analysis of various samples using TH Polyclonal Antibody at dilution of 1:1000.

> Observed Mw:62kDa Calculated Mw:62kDa

Immunohistochemistry analysis of paraffinembedded Mouse brain striatum using TH Polyclonal Antibody at dilution of 1:300.