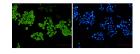

Immunohistochemistry of CYP2D6 in paraffinembedded liver cancer tissue using CYP2D6 Rabbit mAb at dilution 1:50

Immunofluorescence of CYP2D6 (green) in hela using CYP2D6 Rabbit mAb at dilution 1:50, and DAPI(blue)