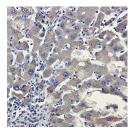

Immunohistochemistry of CYP2D6 in paraffinembedded liver cancer tissue using CYP2D6 Rabbit mAb at dilution 1:50

Immunofluorescence of CYP2D6 (green) in hela using CYP2D6 Rabbit mAb at dilution 1:50, and DAPI(blue)