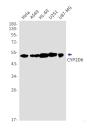

#### Data

Western blot detection of CYP2D6 in Hela,A549,HL-60,U251,U87-MG cell lysates using CYP2D6 Rabbit mAb(1:1000 diluted).Predicted band size:56kDa.Observed band size:50kDa.

Observed Mw:50kDa Calculated Mw:56kDa