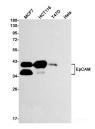

#### Data

Western blot detection of EpCAM in MCF7,HCT116,T47D,Hela cell lysates using EpCAM Rabbit mAb(1:1000 diluted).Predicted band size:35kDa.Observed band size:40kDa.

Observed Mw:40kDa Calculated Mw:35kDa