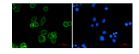

Immunohistochemistry of EpCAM in paraffinembedded Human breast cancer tissue using EpCAM Rabbit mAb at dilution 1:50

Immunofluorescence of EpCAM (green) in MCF-7 using EpCAM antibody at dilution 1:20, and DAPI(blue)