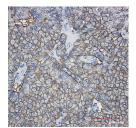

Immunohistochemistry of EpCAM in paraffinembedded Human breast cancer tissue using EpCAM Rabbit mAb at dilution 1:50

Immunofluorescence of EpCAM (green) in MCF-7 using EpCAM antibody at dilution 1:20, and DAPI(blue)