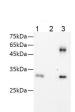

Observed Mw:32kDa Calculated Mw:32kDa

IP Result of 293F cells transfected with GFP-Tag fusion protein,using anti-GFP-Tag mouse monoclonal antibody. Lane 1:input, lane 2: mouse IgG2a Isotype Control, Lane 3: anti-GFP-Tag monoclonal antibody