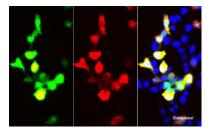

Immunofluorescent analysis of 293F cells transfected with the FLAG-GFP, using anti-GFP-Tag Monoclonal Antibody at dilution of 1:50000.