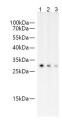

#### Data

Western blot of GFP protein with anti-GFP at dilution of 1:50000, 1:100000, 200000. Lane 1:293F cells transfected with GFP-Tag fusion protein, lane 2: 293F cells transfected with GFP-Tag fusion protein, Lane 3:293F cells transfected with GFP-Tag fusion protein