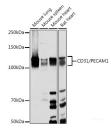

Western blot analysis of extracts of various cell lines using CD31/PECAM1 Polyclonal Antibody at 1:1000 dilution. Observed Mw:130KDa Calculated Mw:76kDa